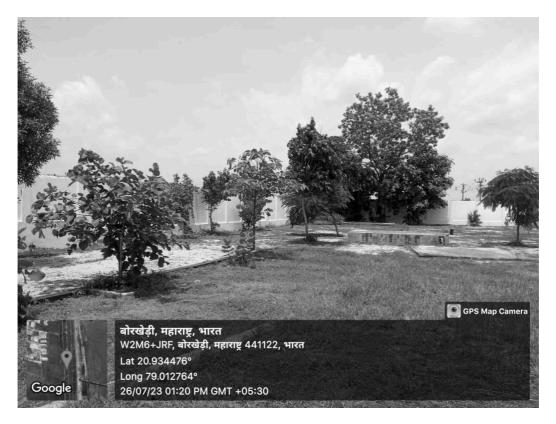

### Green landscaping with trees and plants

Prificipal Shri Govindrao Wanjari Colleye of Educati Borkhedi (Gate) Butibori, Nagpur

156, Borkhedi (Gate), Butibori, Tah. Dist.: Nagpur - 441108 (MS). 2: 8657326699, Fax: 0712-2747853 Email: gwcebed@gmail.com, Website: www.gwanjariedu.org