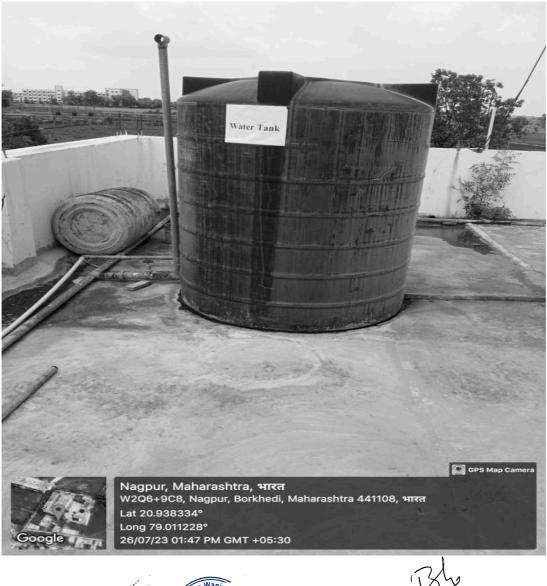

#### Water Tank

Bulibori Nagpur Pr

Principal

: Shrı Govindrao Wanjarı Colleye of Educatı Borkhedi (Gate) Butibori, Nagpur