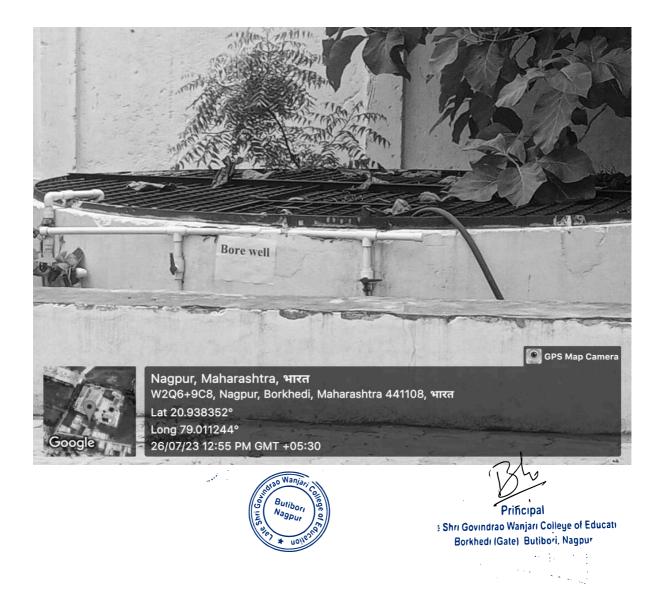

#### **Borewell**

156, Borkhedi (Gate), Butibori, Tah. Dist.: Nagpur - 441108 (MS). 2: 8657326699, Fax: 0712-2747853 Email: gwcebed@gmail.com, Website: www.gwanjariedu.org