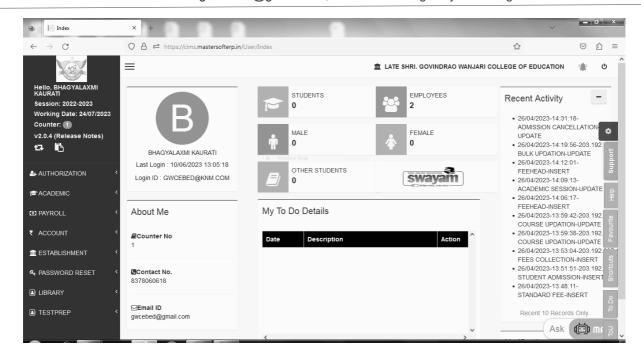

156, Borkhedi (Gate), Butibori, Tah. Dist.: Nagpur - 441108 (MS). ☎: 8657326699, Fax: 0712-2747853 Email: gwcebed@gmail.com, Website: www.gwanjariedu.org

Ref: NAAC 2023/MLD/Cr-6.2.3

Date-10/07/2023

| Criteria: 6.2.3            | <ol> <li>Implementation of e-governance are in the following areas of operation</li> <li>Planning and Development</li> <li>Administration</li> <li>Finance and Accounts</li> <li>Student Admission and Support</li> <li>Examination System</li> <li>Biometric / digital attendance for staff</li> <li>Biometric / digital attendance for students</li> </ol> |
|----------------------------|--------------------------------------------------------------------------------------------------------------------------------------------------------------------------------------------------------------------------------------------------------------------------------------------------------------------------------------------------------------|
| Findings of DVV            | DVV has updated the data as per supporting documents. HEI needs to provide the Screen shots of user interfaces of each module, Annual e-governance report and Geo-tagged photographs                                                                                                                                                                         |
| Response/<br>Clarification | <ol> <li>Screenshots of the e-governance / software portals used by college for the following areas of operation and geo tagged photos of the biometric facility (Appendix I)</li> <li>Annual E-governance report (Appendix II)</li> </ol>                                                                                                                   |