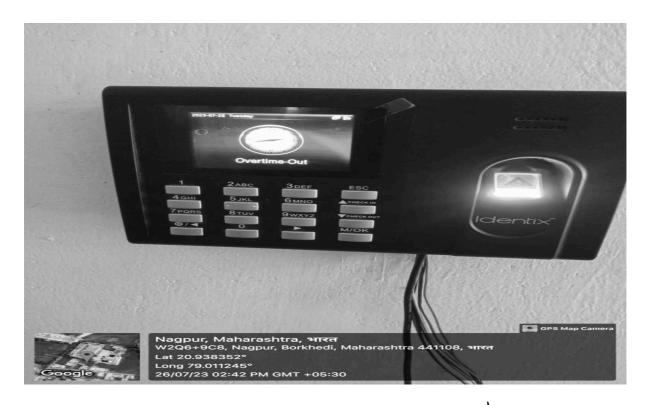

#### **BIOMETRIC**

Principal : Shri Govindrao Wanjari Colleye of Educati Borkhedi (Gate) Butibori, Nagpur