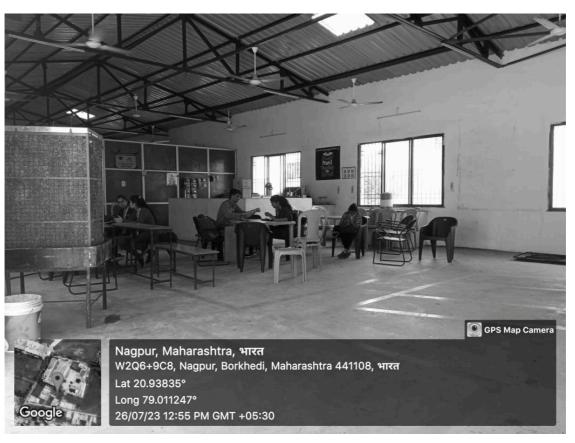

#### <u>Canteen</u>

Principal

: Shrı Govindrao Wanjarı Colleye of Educatı Borkhedi (Gate) Butibori, Nagpur

156, Borkhedi (Gate), Butibori, Tah. Dist.: Nagpur - 441108 (MS). 2: 8657326699, Fax: 0712-2747853 Email: gwcebed@gmail.com, Website: www.gwanjariedu.org