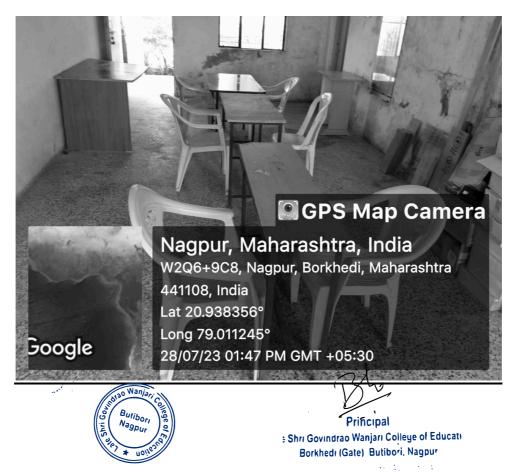

#### **Common room for Boys**

#### <u>Common room for Girls</u>

156, Borkhedi (Gate), Butibori, Tah. Dist.: Nagpur - 441108 (MS). 2: 8657326699, Fax: 0712-2747853 Email: gwcebed@gmail.com, Website: www.gwanjariedu.org