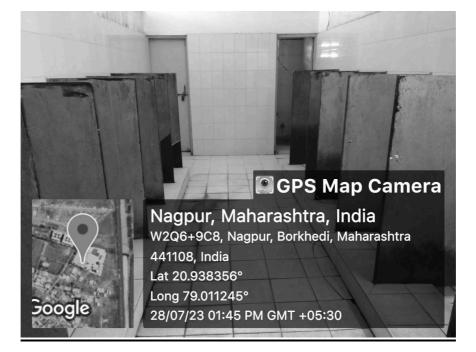

#### **Girls Toilet**

Principal

: Shrı Govındrao Wanjarı Colleye of Educatı Borkhedı (Gate) Butibori, Nagpur

156, Borkhedi (Gate), Butibori, Tah. Dist.: Nagpur - 441108 (MS). 2: 8657326699, Fax: 0712-2747853 Email: gwcebed@gmail.com, Website: www.gwanjariedu.org