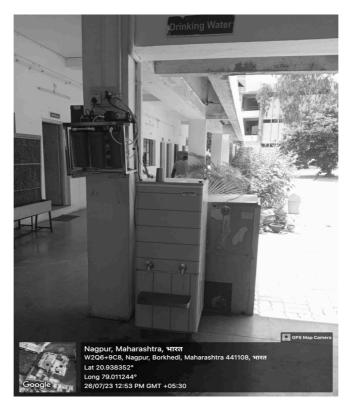

#### Safe Drinking Water

Principal : Shri Govindrao Wanjari Colleye of Educati

Borkhedi (Gate) Butibori. Nagpur

156, Borkhedi (Gate), Butibori, Tah. Dist.: Nagpur - 441108 (MS). 2: 8657326699, Fax: 0712-2747853 Email: gwcebed@gmail.com, Website: www.gwanjariedu.org