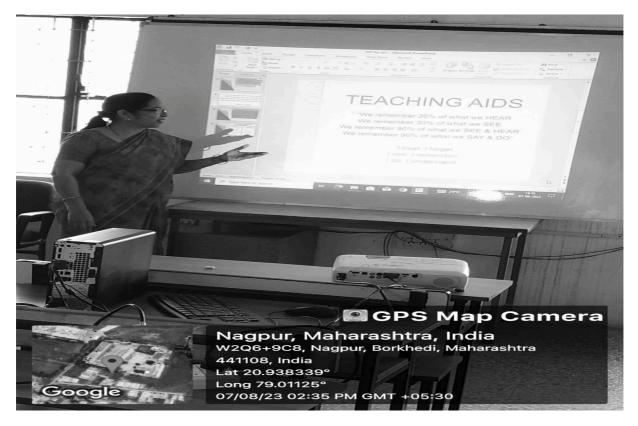

156, Borkhedi (Gate), Butibori, Tah. Dist.: Nagpur - 441108 (MS). 🖀: 8657326699, Fax: 0712-2747853

Email: gwcebed@gmail.com, Website: www.gwanjariedu.org

Ref: NAAC 2023/MLD/Cr-4.1.2

Date-10/07/2023

| Criteria: 4.1.2            | Percentage of classrooms and seminar hall(s) with ICT- enabled<br>facilities such as smart classroom, LMS, video and sound systems etc.<br>during the last completed academic year.<br>4.1.2.1. Number of classrooms and seminar hall(s) with ICT facilities |
|----------------------------|--------------------------------------------------------------------------------------------------------------------------------------------------------------------------------------------------------------------------------------------------------------|
| Findings of DVV            | HEI has not provided the supporting documents as per SOP. HEI needs to provide<br>the Geo-tagged photographs and Link to relevant page on the Institutional website                                                                                          |
| Response/<br>Clarification | 1. Geotagged photo of classroom with ICT facilities is attached<br>(Appendix I)                                                                                                                                                                              |