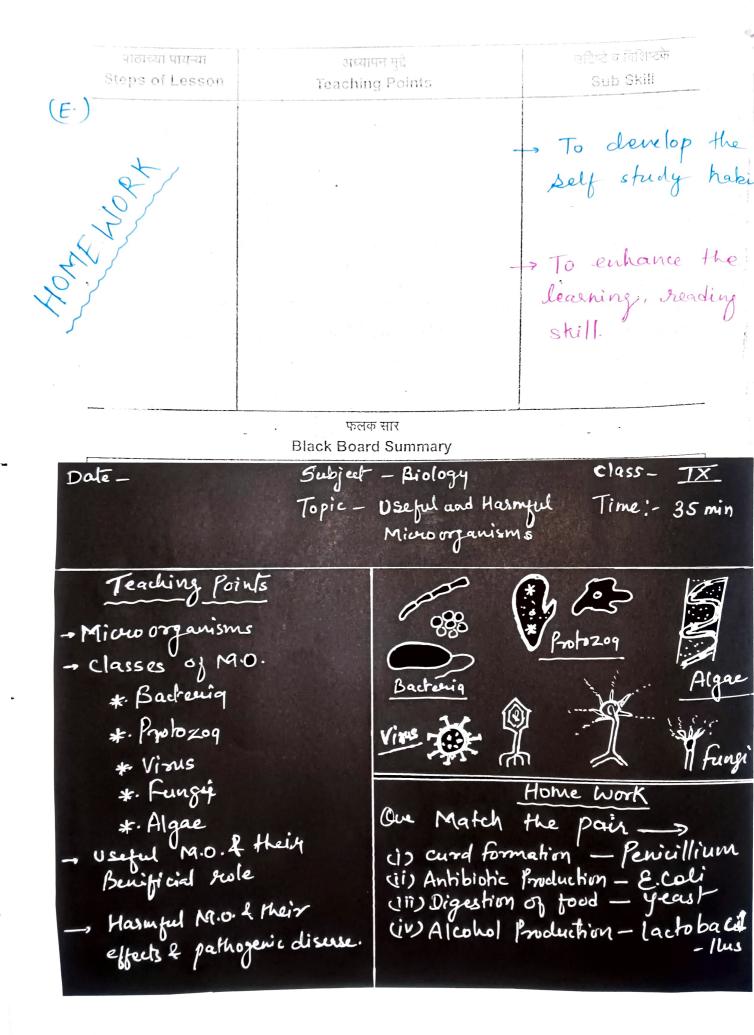

Shri Govindrao Wanjari College of Educati Borkhedi (Gate) Butibori, Nagpur

| पाठाच्यापायऱ्या | अध्यापनमुद्दे                                                                                                                                                                                                                                                                                                                                                                                                                                                                                                                                                                                                                                                                                                                                                                                                                                                                                                                                                                                                                                                                                                                                                                                                                                                                                                                                                                                                                                                                                                                                                                                                                                                                                                                                                                                                                                                                                                                                                                                                                                                                                                                  | उद्दिष्टे व विशिष्टके                                          | अध्यापक कृती                                                                          | छात्र कृती                                                                     |
|-----------------|--------------------------------------------------------------------------------------------------------------------------------------------------------------------------------------------------------------------------------------------------------------------------------------------------------------------------------------------------------------------------------------------------------------------------------------------------------------------------------------------------------------------------------------------------------------------------------------------------------------------------------------------------------------------------------------------------------------------------------------------------------------------------------------------------------------------------------------------------------------------------------------------------------------------------------------------------------------------------------------------------------------------------------------------------------------------------------------------------------------------------------------------------------------------------------------------------------------------------------------------------------------------------------------------------------------------------------------------------------------------------------------------------------------------------------------------------------------------------------------------------------------------------------------------------------------------------------------------------------------------------------------------------------------------------------------------------------------------------------------------------------------------------------------------------------------------------------------------------------------------------------------------------------------------------------------------------------------------------------------------------------------------------------------------------------------------------------------------------------------------------------|----------------------------------------------------------------|---------------------------------------------------------------------------------------|--------------------------------------------------------------------------------|
| Steps of Lesson | Teaching Points                                                                                                                                                                                                                                                                                                                                                                                                                                                                                                                                                                                                                                                                                                                                                                                                                                                                                                                                                                                                                                                                                                                                                                                                                                                                                                                                                                                                                                                                                                                                                                                                                                                                                                                                                                                                                                                                                                                                                                                                                                                                                                                | Sub Skill                                                      | Teacher's Activities                                                                  | Student's Activities                                                           |
| D               |                                                                                                                                                                                                                                                                                                                                                                                                                                                                                                                                                                                                                                                                                                                                                                                                                                                                                                                                                                                                                                                                                                                                                                                                                                                                                                                                                                                                                                                                                                                                                                                                                                                                                                                                                                                                                                                                                                                                                                                                                                                                                                                                | To strengthen the acquired knowledge                           | After explanation teacher recapitulates the lesson with asking few question.          | Student tries to give answer these questions.                                  |
| RECAPTULATION   |                                                                                                                                                                                                                                                                                                                                                                                                                                                                                                                                                                                                                                                                                                                                                                                                                                                                                                                                                                                                                                                                                                                                                                                                                                                                                                                                                                                                                                                                                                                                                                                                                                                                                                                                                                                                                                                                                                                                                                                                                                                                                                                                | To test the taught topic                                       | Q. Which Microbe turns milk into curd?                                                | Ans: Lactobacillus                                                             |
|                 |                                                                                                                                                                                                                                                                                                                                                                                                                                                                                                                                                                                                                                                                                                                                                                                                                                                                                                                                                                                                                                                                                                                                                                                                                                                                                                                                                                                                                                                                                                                                                                                                                                                                                                                                                                                                                                                                                                                                                                                                                                                                                                                                | To revise the knowledge gained by student                      | Q. Which Microorganism                                                                | Bacteria forms curd from milk.                                                 |
|                 |                                                                                                                                                                                                                                                                                                                                                                                                                                                                                                                                                                                                                                                                                                                                                                                                                                                                                                                                                                                                                                                                                                                                                                                                                                                                                                                                                                                                                                                                                                                                                                                                                                                                                                                                                                                                                                                                                                                                                                                                                                                                                                                                | To have the feedback                                           | responsible for alcohol production?                                                   | Ans: Yeast is responsible for Alcohol production.                              |
|                 |                                                                                                                                                                                                                                                                                                                                                                                                                                                                                                                                                                                                                                                                                                                                                                                                                                                                                                                                                                                                                                                                                                                                                                                                                                                                                                                                                                                                                                                                                                                                                                                                                                                                                                                                                                                                                                                                                                                                                                                                                                                                                                                                |                                                                | Q. AIDS is an immune disease caused by?                                               | Ans: AIDS is caused by Virus.                                                  |
|                 |                                                                                                                                                                                                                                                                                                                                                                                                                                                                                                                                                                                                                                                                                                                                                                                                                                                                                                                                                                                                                                                                                                                                                                                                                                                                                                                                                                                                                                                                                                                                                                                                                                                                                                                                                                                                                                                                                                                                                                                                                                                                                                                                |                                                                | Q. Microbes which are                                                                 |                                                                                |
|                 |                                                                                                                                                                                                                                                                                                                                                                                                                                                                                                                                                                                                                                                                                                                                                                                                                                                                                                                                                                                                                                                                                                                                                                                                                                                                                                                                                                                                                                                                                                                                                                                                                                                                                                                                                                                                                                                                                                                                                                                                                                                                                                                                |                                                                | used to increase soil fertility are called as?                                        | Ans: Microbes are used to increase soil fertility are called as biofertilizers |
| E<br>HOME WORK  |                                                                                                                                                                                                                                                                                                                                                                                                                                                                                                                                                                                                                                                                                                                                                                                                                                                                                                                                                                                                                                                                                                                                                                                                                                                                                                                                                                                                                                                                                                                                                                                                                                                                                                                                                                                                                                                                                                                                                                                                                                                                                                                                | To develop the self study habit                                | Teacher writes the Home Work on black board.                                          | Student note down the home work from black board.                              |
|                 |                                                                                                                                                                                                                                                                                                                                                                                                                                                                                                                                                                                                                                                                                                                                                                                                                                                                                                                                                                                                                                                                                                                                                                                                                                                                                                                                                                                                                                                                                                                                                                                                                                                                                                                                                                                                                                                                                                                                                                                                                                                                                                                                | To enhance the learning, reading skill                         | Q. Match the pair i) Curd formation – Penicillium ii) Antibiotic production – E- coli | board.                                                                         |
|                 |                                                                                                                                                                                                                                                                                                                                                                                                                                                                                                                                                                                                                                                                                                                                                                                                                                                                                                                                                                                                                                                                                                                                                                                                                                                                                                                                                                                                                                                                                                                                                                                                                                                                                                                                                                                                                                                                                                                                                                                                                                                                                                                                |                                                                | iii) Digestion of food – Yeast iv) Alcohol Production -                               |                                                                                |
|                 |                                                                                                                                                                                                                                                                                                                                                                                                                                                                                                                                                                                                                                                                                                                                                                                                                                                                                                                                                                                                                                                                                                                                                                                                                                                                                                                                                                                                                                                                                                                                                                                                                                                                                                                                                                                                                                                                                                                                                                                                                                                                                                                                |                                                                | Lactobasillus                                                                         |                                                                                |
|                 | Bulibon Nagpur Angles A | Frincipal<br>Shri Govindrao Wanjari C<br>Borkhedi (Gate) Butib |                                                                                       |                                                                                |
|                 |                                                                                                                                                                                                                                                                                                                                                                                                                                                                                                                                                                                                                                                                                                                                                                                                                                                                                                                                                                                                                                                                                                                                                                                                                                                                                                                                                                                                                                                                                                                                                                                                                                                                                                                                                                                                                                                                                                                                                                                                                                                                                                                                |                                                                |                                                                                       |                                                                                |