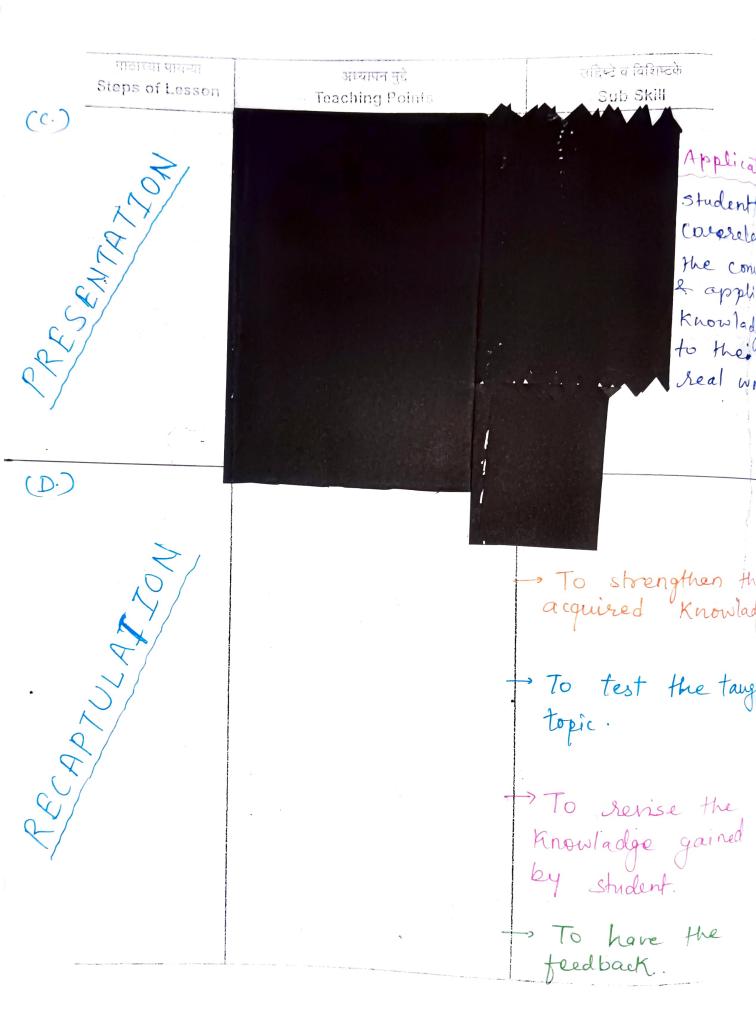

Shri Govindrao Wanjari College of Educati Borkhedi (Gate) Butibori, Nagpur

| पाठाच्यापायऱ्या | अध्यापनमुद्दे   | उद्दिष्टे व विशिष्टके                                                                                                                                                                                                                                                                                                                                                                                                                                                                                                                                                                                                                                                                                                                                                                                                                                                                                                                                                                                                                                                                                                                                                                                                                                                                                                                                                                                                                                                                                                                                                                                                                                                                                                                                                                                                                                                                                                                                                                                                                                                                                                          | अध्यापक कृती                                                                                             | छात्र कृती                                                                                                           |
|-----------------|-----------------|--------------------------------------------------------------------------------------------------------------------------------------------------------------------------------------------------------------------------------------------------------------------------------------------------------------------------------------------------------------------------------------------------------------------------------------------------------------------------------------------------------------------------------------------------------------------------------------------------------------------------------------------------------------------------------------------------------------------------------------------------------------------------------------------------------------------------------------------------------------------------------------------------------------------------------------------------------------------------------------------------------------------------------------------------------------------------------------------------------------------------------------------------------------------------------------------------------------------------------------------------------------------------------------------------------------------------------------------------------------------------------------------------------------------------------------------------------------------------------------------------------------------------------------------------------------------------------------------------------------------------------------------------------------------------------------------------------------------------------------------------------------------------------------------------------------------------------------------------------------------------------------------------------------------------------------------------------------------------------------------------------------------------------------------------------------------------------------------------------------------------------|----------------------------------------------------------------------------------------------------------|----------------------------------------------------------------------------------------------------------------------|
| Steps of Lesson | Teaching Points | Sub Skill                                                                                                                                                                                                                                                                                                                                                                                                                                                                                                                                                                                                                                                                                                                                                                                                                                                                                                                                                                                                                                                                                                                                                                                                                                                                                                                                                                                                                                                                                                                                                                                                                                                                                                                                                                                                                                                                                                                                                                                                                                                                                                                      | Teacher's Activities                                                                                     | Student's Activities                                                                                                 |
|                 |                 |                                                                                                                                                                                                                                                                                                                                                                                                                                                                                                                                                                                                                                                                                                                                                                                                                                                                                                                                                                                                                                                                                                                                                                                                                                                                                                                                                                                                                                                                                                                                                                                                                                                                                                                                                                                                                                                                                                                                                                                                                                                                                                                                | Q. A Fungi is used for Medicinal purpose which is it?                                                    | Ans: Penicillium fungi is used in production of Antibiotics called penicillin.                                       |
|                 |                 |                                                                                                                                                                                                                                                                                                                                                                                                                                                                                                                                                                                                                                                                                                                                                                                                                                                                                                                                                                                                                                                                                                                                                                                                                                                                                                                                                                                                                                                                                                                                                                                                                                                                                                                                                                                                                                                                                                                                                                                                                                                                                                                                | Teacher further explains<br>Harmful Micro<br>organisms by using<br>chart.                                | Student listen carefully and understands it.                                                                         |
| PRESENTATION    |                 | Application: Student correlates the concept and applied knowledge to the real world.                                                                                                                                                                                                                                                                                                                                                                                                                                                                                                                                                                                                                                                                                                                                                                                                                                                                                                                                                                                                                                                                                                                                                                                                                                                                                                                                                                                                                                                                                                                                                                                                                                                                                                                                                                                                                                                                                                                                                                                                                                           | Q. What are the harmful effects of harmful Microorganism?                                                | Ans: Harmful Microorganisms causes many harmful effects like causing diseases, spoilage of food, clohes and Leather. |
| FILISHITATION   |                 |                                                                                                                                                                                                                                                                                                                                                                                                                                                                                                                                                                                                                                                                                                                                                                                                                                                                                                                                                                                                                                                                                                                                                                                                                                                                                                                                                                                                                                                                                                                                                                                                                                                                                                                                                                                                                                                                                                                                                                                                                                                                                                                                | Q. Microorganisms which causes disease are called?                                                       | Ans: Microorganisms which causes disease are called pathogens.                                                       |
|                 |                 |                                                                                                                                                                                                                                                                                                                                                                                                                                                                                                                                                                                                                                                                                                                                                                                                                                                                                                                                                                                                                                                                                                                                                                                                                                                                                                                                                                                                                                                                                                                                                                                                                                                                                                                                                                                                                                                                                                                                                                                                                                                                                                                                | Teacher shows char<br>and describes various<br>diseases which are<br>caused by various<br>Microorganisms | Student observes the char and understands the content.                                                               |
|                 | Wanja           | Tingual Control of the Control of th | Q. Name the disease which are caused by Bacteria.                                                        | Ans: Cholera,<br>Tuberculosis, Typhoid,<br>Tetanus, Food<br>poisoning.                                               |

Shri Govindrao Wanjari College of Educati Borkhedi (Gate) Butibori, Nagpur

| पाठाच्यापायऱ्या | अध्यापनमुद्दे                                                                                                                                                                                                                                                                                                                                                                                                                                                                                                                                                                                                                                                                                                                                                                                                                                                                                                                                                                                                                                                                                                                                                                                                                                                                                                                                                                                                                                                                                                                                                                                                                                                                                                                                                                                                                                                                                                                                                                                                                                                                                                                  | उद्दिष्टे व विशिष्टके                                          | अध्यापक कृती                                                                          | छात्र कृती                                                                     |
|-----------------|--------------------------------------------------------------------------------------------------------------------------------------------------------------------------------------------------------------------------------------------------------------------------------------------------------------------------------------------------------------------------------------------------------------------------------------------------------------------------------------------------------------------------------------------------------------------------------------------------------------------------------------------------------------------------------------------------------------------------------------------------------------------------------------------------------------------------------------------------------------------------------------------------------------------------------------------------------------------------------------------------------------------------------------------------------------------------------------------------------------------------------------------------------------------------------------------------------------------------------------------------------------------------------------------------------------------------------------------------------------------------------------------------------------------------------------------------------------------------------------------------------------------------------------------------------------------------------------------------------------------------------------------------------------------------------------------------------------------------------------------------------------------------------------------------------------------------------------------------------------------------------------------------------------------------------------------------------------------------------------------------------------------------------------------------------------------------------------------------------------------------------|----------------------------------------------------------------|---------------------------------------------------------------------------------------|--------------------------------------------------------------------------------|
| Steps of Lesson | Teaching Points                                                                                                                                                                                                                                                                                                                                                                                                                                                                                                                                                                                                                                                                                                                                                                                                                                                                                                                                                                                                                                                                                                                                                                                                                                                                                                                                                                                                                                                                                                                                                                                                                                                                                                                                                                                                                                                                                                                                                                                                                                                                                                                | Sub Skill                                                      | Teacher's Activities                                                                  | Student's Activities                                                           |
| D               |                                                                                                                                                                                                                                                                                                                                                                                                                                                                                                                                                                                                                                                                                                                                                                                                                                                                                                                                                                                                                                                                                                                                                                                                                                                                                                                                                                                                                                                                                                                                                                                                                                                                                                                                                                                                                                                                                                                                                                                                                                                                                                                                | To strengthen the acquired knowledge                           | After explanation teacher recapitulates the lesson with asking few question.          | Student tries to give answer these questions.                                  |
| RECAPTULATION   |                                                                                                                                                                                                                                                                                                                                                                                                                                                                                                                                                                                                                                                                                                                                                                                                                                                                                                                                                                                                                                                                                                                                                                                                                                                                                                                                                                                                                                                                                                                                                                                                                                                                                                                                                                                                                                                                                                                                                                                                                                                                                                                                | To test the taught topic                                       | Q. Which Microbe turns milk into curd?                                                | Ans: Lactobacillus                                                             |
|                 |                                                                                                                                                                                                                                                                                                                                                                                                                                                                                                                                                                                                                                                                                                                                                                                                                                                                                                                                                                                                                                                                                                                                                                                                                                                                                                                                                                                                                                                                                                                                                                                                                                                                                                                                                                                                                                                                                                                                                                                                                                                                                                                                | To revise the knowledge gained by student                      | Q. Which Microorganism                                                                | Bacteria forms curd from milk.                                                 |
|                 |                                                                                                                                                                                                                                                                                                                                                                                                                                                                                                                                                                                                                                                                                                                                                                                                                                                                                                                                                                                                                                                                                                                                                                                                                                                                                                                                                                                                                                                                                                                                                                                                                                                                                                                                                                                                                                                                                                                                                                                                                                                                                                                                | To have the feedback                                           | responsible for alcohol production?                                                   | Ans: Yeast is responsible for Alcohol production.                              |
|                 |                                                                                                                                                                                                                                                                                                                                                                                                                                                                                                                                                                                                                                                                                                                                                                                                                                                                                                                                                                                                                                                                                                                                                                                                                                                                                                                                                                                                                                                                                                                                                                                                                                                                                                                                                                                                                                                                                                                                                                                                                                                                                                                                |                                                                | Q. AIDS is an immune disease caused by?                                               | Ans: AIDS is caused by Virus.                                                  |
|                 |                                                                                                                                                                                                                                                                                                                                                                                                                                                                                                                                                                                                                                                                                                                                                                                                                                                                                                                                                                                                                                                                                                                                                                                                                                                                                                                                                                                                                                                                                                                                                                                                                                                                                                                                                                                                                                                                                                                                                                                                                                                                                                                                |                                                                | Q. Microbes which are                                                                 |                                                                                |
|                 |                                                                                                                                                                                                                                                                                                                                                                                                                                                                                                                                                                                                                                                                                                                                                                                                                                                                                                                                                                                                                                                                                                                                                                                                                                                                                                                                                                                                                                                                                                                                                                                                                                                                                                                                                                                                                                                                                                                                                                                                                                                                                                                                |                                                                | used to increase soil fertility are called as?                                        | Ans: Microbes are used to increase soil fertility are called as biofertilizers |
| E<br>HOME WORK  |                                                                                                                                                                                                                                                                                                                                                                                                                                                                                                                                                                                                                                                                                                                                                                                                                                                                                                                                                                                                                                                                                                                                                                                                                                                                                                                                                                                                                                                                                                                                                                                                                                                                                                                                                                                                                                                                                                                                                                                                                                                                                                                                | To develop the self study habit                                | Teacher writes the Home Work on black board.                                          | Student note down the home work from black board.                              |
|                 |                                                                                                                                                                                                                                                                                                                                                                                                                                                                                                                                                                                                                                                                                                                                                                                                                                                                                                                                                                                                                                                                                                                                                                                                                                                                                                                                                                                                                                                                                                                                                                                                                                                                                                                                                                                                                                                                                                                                                                                                                                                                                                                                | To enhance the learning, reading skill                         | Q. Match the pair i) Curd formation – Penicillium ii) Antibiotic production – E- coli | board.                                                                         |
|                 |                                                                                                                                                                                                                                                                                                                                                                                                                                                                                                                                                                                                                                                                                                                                                                                                                                                                                                                                                                                                                                                                                                                                                                                                                                                                                                                                                                                                                                                                                                                                                                                                                                                                                                                                                                                                                                                                                                                                                                                                                                                                                                                                |                                                                | iii) Digestion of food – Yeast iv) Alcohol Production -                               |                                                                                |
|                 |                                                                                                                                                                                                                                                                                                                                                                                                                                                                                                                                                                                                                                                                                                                                                                                                                                                                                                                                                                                                                                                                                                                                                                                                                                                                                                                                                                                                                                                                                                                                                                                                                                                                                                                                                                                                                                                                                                                                                                                                                                                                                                                                |                                                                | Lactobasillus                                                                         |                                                                                |
|                 | Bulibon Nagpur Angles A | Frincipal<br>Shri Govindrao Wanjari C<br>Borkhedi (Gate) Butib |                                                                                       |                                                                                |
|                 |                                                                                                                                                                                                                                                                                                                                                                                                                                                                                                                                                                                                                                                                                                                                                                                                                                                                                                                                                                                                                                                                                                                                                                                                                                                                                                                                                                                                                                                                                                                                                                                                                                                                                                                                                                                                                                                                                                                                                                                                                                                                                                                                |                                                                |                                                                                       |                                                                                |