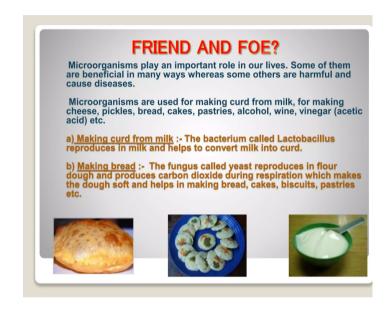

Principal

Shri Govindrao Wanjari College of Educati
Borkhedi (Gate) Butibori, Nagpur

| पाठाच्यापायऱ्या | अध्यापनमुद्दे                                                                                                             | उद्दिष्टे व विशिष्टके                                                                                                | अध्यापक कृती                                                                                                                      | छात्र कृती                                                                                                     |
|-----------------|---------------------------------------------------------------------------------------------------------------------------|----------------------------------------------------------------------------------------------------------------------|-----------------------------------------------------------------------------------------------------------------------------------|----------------------------------------------------------------------------------------------------------------|
| Steps of Lesson | Teaching Points                                                                                                           | Sub Skill                                                                                                            | Teacher's Activities                                                                                                              | Student's Activities                                                                                           |
| PRESENTATION    | Classes of Microorganisms - Bacteria - Fungai - Aleae - Protozoa - Virus                                                  | Knowledge: Student defines the classes of Microbes.  Comprehensing: Student explains the types of Microbes and their | Teacher shows charts<br>and draw the picture<br>about Microorganisms<br>Habitat and explains the<br>Habitat of<br>Microorganisms. | Students listen carefully and understands.                                                                     |
|                 | Role of Microorganisms: According to role Microorganisms are two types 1) useful Microorganisms 2) Harmful Microorganisms | features. <u>Skill</u> : Student draws he diagram of Microbes.                                                       | Q. Where does<br>Microorganisms are<br>found in nature?                                                                           | Ans: M.O. are found in ranging from ice cold to hot climate in soil, air, water, animal, plants etc.           |
|                 | Useful Microorganisms are called Friends.  Harmful Microorganisms are called Foe.                                         | Knowledge: Student tells the useful and Harmful Microorganism names and their respective roles.                      | Teacher explains the types of M.O. Based on their role with the charts.                                                           | Student draws chart and understands the M.O. species which have different role.                                |
|                 |                                                                                                                           | Comprehensing: Student describes the role of Microbes and their side effects as well.                                | Q. What do we called the useful Microorganism?                                                                                    | Ans: Useful M. O. are called as beneficial M. O. which are used in various ways in our daily life.             |
|                 | Wani                                                                                                                      | Bho                                                                                                                  | Q. Which bacteria is called N <sub>2</sub> fixing Bacteria? Why?                                                                  | Ans: Rhizobium Bacteria is called N <sub>2</sub> fixing Bacteria because it fixed atmospheric N <sub>2</sub> . |

Shri Govindrao Wanjari College of Educati Borkhedi (Gate) Butibori, Nagpur

| पाठाच्यापायऱ्या | अध्यापनमुद्दे   | उद्दिष्टे व विशिष्टके                                                                                                                                                                                                                                                                                                                                                                                                                                                                                                                                                                                                                                                                                                                                                                                                                                                                                                                                                                                                                                                                                                                                                                                                                                                                                                                                                                                                                                                                                                                                                                                                                                                                                                                                                                                                                                                                                                                                                                                                                                                                                                          | अध्यापक कृती                                                                                             | छात्र कृती                                                                                                           |
|-----------------|-----------------|--------------------------------------------------------------------------------------------------------------------------------------------------------------------------------------------------------------------------------------------------------------------------------------------------------------------------------------------------------------------------------------------------------------------------------------------------------------------------------------------------------------------------------------------------------------------------------------------------------------------------------------------------------------------------------------------------------------------------------------------------------------------------------------------------------------------------------------------------------------------------------------------------------------------------------------------------------------------------------------------------------------------------------------------------------------------------------------------------------------------------------------------------------------------------------------------------------------------------------------------------------------------------------------------------------------------------------------------------------------------------------------------------------------------------------------------------------------------------------------------------------------------------------------------------------------------------------------------------------------------------------------------------------------------------------------------------------------------------------------------------------------------------------------------------------------------------------------------------------------------------------------------------------------------------------------------------------------------------------------------------------------------------------------------------------------------------------------------------------------------------------|----------------------------------------------------------------------------------------------------------|----------------------------------------------------------------------------------------------------------------------|
| Steps of Lesson | Teaching Points | Sub Skill                                                                                                                                                                                                                                                                                                                                                                                                                                                                                                                                                                                                                                                                                                                                                                                                                                                                                                                                                                                                                                                                                                                                                                                                                                                                                                                                                                                                                                                                                                                                                                                                                                                                                                                                                                                                                                                                                                                                                                                                                                                                                                                      | Teacher's Activities                                                                                     | Student's Activities                                                                                                 |
|                 |                 |                                                                                                                                                                                                                                                                                                                                                                                                                                                                                                                                                                                                                                                                                                                                                                                                                                                                                                                                                                                                                                                                                                                                                                                                                                                                                                                                                                                                                                                                                                                                                                                                                                                                                                                                                                                                                                                                                                                                                                                                                                                                                                                                | Q. A Fungi is used for Medicinal purpose which is it?                                                    | Ans: Penicillium fungi is used in production of Antibiotics called penicillin.                                       |
|                 |                 |                                                                                                                                                                                                                                                                                                                                                                                                                                                                                                                                                                                                                                                                                                                                                                                                                                                                                                                                                                                                                                                                                                                                                                                                                                                                                                                                                                                                                                                                                                                                                                                                                                                                                                                                                                                                                                                                                                                                                                                                                                                                                                                                | Teacher further explains<br>Harmful Micro<br>organisms by using<br>chart.                                | Student listen carefully and understands it.                                                                         |
| PRESENTATION    |                 | Application: Student correlates the concept and applied knowledge to the real world.                                                                                                                                                                                                                                                                                                                                                                                                                                                                                                                                                                                                                                                                                                                                                                                                                                                                                                                                                                                                                                                                                                                                                                                                                                                                                                                                                                                                                                                                                                                                                                                                                                                                                                                                                                                                                                                                                                                                                                                                                                           | Q. What are the harmful effects of harmful Microorganism?                                                | Ans: Harmful Microorganisms causes many harmful effects like causing diseases, spoilage of food, clohes and Leather. |
| FILISHITATION   |                 |                                                                                                                                                                                                                                                                                                                                                                                                                                                                                                                                                                                                                                                                                                                                                                                                                                                                                                                                                                                                                                                                                                                                                                                                                                                                                                                                                                                                                                                                                                                                                                                                                                                                                                                                                                                                                                                                                                                                                                                                                                                                                                                                | Q. Microorganisms which causes disease are called?                                                       | Ans: Microorganisms which causes disease are called pathogens.                                                       |
|                 |                 |                                                                                                                                                                                                                                                                                                                                                                                                                                                                                                                                                                                                                                                                                                                                                                                                                                                                                                                                                                                                                                                                                                                                                                                                                                                                                                                                                                                                                                                                                                                                                                                                                                                                                                                                                                                                                                                                                                                                                                                                                                                                                                                                | Teacher shows char<br>and describes various<br>diseases which are<br>caused by various<br>Microorganisms | Student observes the char and understands the content.                                                               |
|                 | Wanja           | Tingual Control of the Control of th | Q. Name the disease which are caused by Bacteria.                                                        | Ans: Cholera,<br>Tuberculosis, Typhoid,<br>Tetanus, Food<br>poisoning.                                               |

Shri Govindrao Wanjari College of Educati Borkhedi (Gate) Butibori, Nagpur

| पाठाच्यापायऱ्या | अध्यापनमुद्दे                                                                                                                                                                                                                                                                                                                                                                                                                                                                                                                                                                                                                                                                                                                                                                                                                                                                                                                                                                                                                                                                                                                                                                                                                                                                                                                                                                                                                                                                                                                                                                                                                                                                                                                                                                                                                                                                                                                                                                                                                                                                                                                  | उद्दिष्टे व विशिष्टके                                          | अध्यापक कृती                                                                          | छात्र कृती                                                                     |
|-----------------|--------------------------------------------------------------------------------------------------------------------------------------------------------------------------------------------------------------------------------------------------------------------------------------------------------------------------------------------------------------------------------------------------------------------------------------------------------------------------------------------------------------------------------------------------------------------------------------------------------------------------------------------------------------------------------------------------------------------------------------------------------------------------------------------------------------------------------------------------------------------------------------------------------------------------------------------------------------------------------------------------------------------------------------------------------------------------------------------------------------------------------------------------------------------------------------------------------------------------------------------------------------------------------------------------------------------------------------------------------------------------------------------------------------------------------------------------------------------------------------------------------------------------------------------------------------------------------------------------------------------------------------------------------------------------------------------------------------------------------------------------------------------------------------------------------------------------------------------------------------------------------------------------------------------------------------------------------------------------------------------------------------------------------------------------------------------------------------------------------------------------------|----------------------------------------------------------------|---------------------------------------------------------------------------------------|--------------------------------------------------------------------------------|
| Steps of Lesson | Teaching Points                                                                                                                                                                                                                                                                                                                                                                                                                                                                                                                                                                                                                                                                                                                                                                                                                                                                                                                                                                                                                                                                                                                                                                                                                                                                                                                                                                                                                                                                                                                                                                                                                                                                                                                                                                                                                                                                                                                                                                                                                                                                                                                | Sub Skill                                                      | Teacher's Activities                                                                  | Student's Activities                                                           |
| D               |                                                                                                                                                                                                                                                                                                                                                                                                                                                                                                                                                                                                                                                                                                                                                                                                                                                                                                                                                                                                                                                                                                                                                                                                                                                                                                                                                                                                                                                                                                                                                                                                                                                                                                                                                                                                                                                                                                                                                                                                                                                                                                                                | To strengthen the acquired knowledge                           | After explanation teacher recapitulates the lesson with asking few question.          | Student tries to give answer these questions.                                  |
| RECAPTULATION   |                                                                                                                                                                                                                                                                                                                                                                                                                                                                                                                                                                                                                                                                                                                                                                                                                                                                                                                                                                                                                                                                                                                                                                                                                                                                                                                                                                                                                                                                                                                                                                                                                                                                                                                                                                                                                                                                                                                                                                                                                                                                                                                                | To test the taught topic                                       | Q. Which Microbe turns milk into curd?                                                | Ans: Lactobacillus                                                             |
|                 |                                                                                                                                                                                                                                                                                                                                                                                                                                                                                                                                                                                                                                                                                                                                                                                                                                                                                                                                                                                                                                                                                                                                                                                                                                                                                                                                                                                                                                                                                                                                                                                                                                                                                                                                                                                                                                                                                                                                                                                                                                                                                                                                | To revise the knowledge gained by student                      | Q. Which Microorganism                                                                | Bacteria forms curd from milk.                                                 |
|                 |                                                                                                                                                                                                                                                                                                                                                                                                                                                                                                                                                                                                                                                                                                                                                                                                                                                                                                                                                                                                                                                                                                                                                                                                                                                                                                                                                                                                                                                                                                                                                                                                                                                                                                                                                                                                                                                                                                                                                                                                                                                                                                                                | To have the feedback                                           | responsible for alcohol production?                                                   | Ans: Yeast is responsible for Alcohol production.                              |
|                 |                                                                                                                                                                                                                                                                                                                                                                                                                                                                                                                                                                                                                                                                                                                                                                                                                                                                                                                                                                                                                                                                                                                                                                                                                                                                                                                                                                                                                                                                                                                                                                                                                                                                                                                                                                                                                                                                                                                                                                                                                                                                                                                                |                                                                | Q. AIDS is an immune disease caused by?                                               | Ans: AIDS is caused by Virus.                                                  |
|                 |                                                                                                                                                                                                                                                                                                                                                                                                                                                                                                                                                                                                                                                                                                                                                                                                                                                                                                                                                                                                                                                                                                                                                                                                                                                                                                                                                                                                                                                                                                                                                                                                                                                                                                                                                                                                                                                                                                                                                                                                                                                                                                                                |                                                                | Q. Microbes which are                                                                 |                                                                                |
|                 |                                                                                                                                                                                                                                                                                                                                                                                                                                                                                                                                                                                                                                                                                                                                                                                                                                                                                                                                                                                                                                                                                                                                                                                                                                                                                                                                                                                                                                                                                                                                                                                                                                                                                                                                                                                                                                                                                                                                                                                                                                                                                                                                |                                                                | used to increase soil fertility are called as?                                        | Ans: Microbes are used to increase soil fertility are called as biofertilizers |
| E<br>HOME WORK  |                                                                                                                                                                                                                                                                                                                                                                                                                                                                                                                                                                                                                                                                                                                                                                                                                                                                                                                                                                                                                                                                                                                                                                                                                                                                                                                                                                                                                                                                                                                                                                                                                                                                                                                                                                                                                                                                                                                                                                                                                                                                                                                                | To develop the self study habit                                | Teacher writes the Home Work on black board.                                          | Student note down the home work from black board.                              |
|                 |                                                                                                                                                                                                                                                                                                                                                                                                                                                                                                                                                                                                                                                                                                                                                                                                                                                                                                                                                                                                                                                                                                                                                                                                                                                                                                                                                                                                                                                                                                                                                                                                                                                                                                                                                                                                                                                                                                                                                                                                                                                                                                                                | To enhance the learning, reading skill                         | Q. Match the pair i) Curd formation – Penicillium ii) Antibiotic production – E- coli | board.                                                                         |
|                 |                                                                                                                                                                                                                                                                                                                                                                                                                                                                                                                                                                                                                                                                                                                                                                                                                                                                                                                                                                                                                                                                                                                                                                                                                                                                                                                                                                                                                                                                                                                                                                                                                                                                                                                                                                                                                                                                                                                                                                                                                                                                                                                                |                                                                | iii) Digestion of food – Yeast iv) Alcohol Production -                               |                                                                                |
|                 |                                                                                                                                                                                                                                                                                                                                                                                                                                                                                                                                                                                                                                                                                                                                                                                                                                                                                                                                                                                                                                                                                                                                                                                                                                                                                                                                                                                                                                                                                                                                                                                                                                                                                                                                                                                                                                                                                                                                                                                                                                                                                                                                |                                                                | Lactobasillus                                                                         |                                                                                |
|                 | Bulibon Nagpur Angles A | Frincipal<br>Shri Govindrao Wanjari C<br>Borkhedi (Gate) Butib |                                                                                       |                                                                                |
|                 |                                                                                                                                                                                                                                                                                                                                                                                                                                                                                                                                                                                                                                                                                                                                                                                                                                                                                                                                                                                                                                                                                                                                                                                                                                                                                                                                                                                                                                                                                                                                                                                                                                                                                                                                                                                                                                                                                                                                                                                                                                                                                                                                |                                                                |                                                                                       |                                                                                |