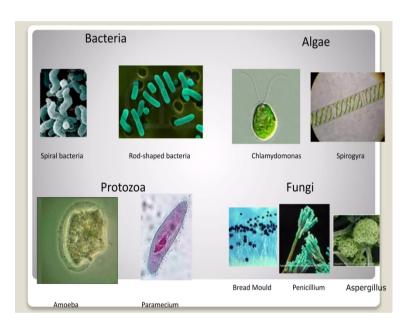

: Shri Govindrao Wanjari College of Educati Borkhedi (Gate) Butibori, Nagpur

| पाठाच्यापायऱ्या   | अध्य                                   | गपनमुद्दे             | उद्दिष्टे व विशिष्टके                                                                           | अध्यापक कृती                                                                  | छात्र कृती                                                                                              |
|-------------------|----------------------------------------|-----------------------|-------------------------------------------------------------------------------------------------|-------------------------------------------------------------------------------|---------------------------------------------------------------------------------------------------------|
| Steps of Lesson   |                                        | ng Points             | Sub Skill                                                                                       | Teacher's Activities                                                          | Student's Activities                                                                                    |
|                   |                                        |                       | Effectiveness                                                                                   | Q. Why do we called them Micro Organisms?                                     | Ans: Because they have very tiny size of cells by which they called as Micro Organisms.                 |
| INTRODUCTION      |                                        |                       | Arising Curiosity                                                                               | Q. By which thing we can see them?                                            | Ans: We can see them only by Microscope.                                                                |
|                   |                                        |                       |                                                                                                 | Q. What is Microscope?                                                        | Ans: An Instrument which enlarge the size of the cell enough to see them properly.                      |
|                   |                                        |                       |                                                                                                 | Q. In what way Micro<br>Organism play<br>important role in our<br>daily life? | Ans: Problematic Question.                                                                              |
| B. ANNOUNCEMEN    | NT OF AIM                              |                       | Today we will learn about                                                                       | "Useful and Harmful Micro                                                     | Organisms.                                                                                              |
| C<br>PRESENTATION | Microo<br>Micro                        | rganisms<br>Organisms | Knowledge : Student recalls the definition of Micro Organism                                    | Teacher explains he content and asks Questions during Explanation             | Student understands the lesson and note down the content and tries to give rely of the questions.       |
| TALGENTATION      | (Very Very<br>Small)<br>Habitat of Mic | Living beings         | Comprehensing: Student explains the habitat of Microorganisms.  Skill: Student draw the diagram | Q. How many types of Microorganisms found in nature                           | Ans: There are 5 classes of Microorganisms are found which are Bacteria, Virus, Fungi, Algae, Protozoa. |

Principal

Shri Govindrao Wanjari College of Educati
Borkhedi (Gate) Butibori, Nagpur

| पाठाच्यापायऱ्या | अध्यापनमुद्दे                                                                                                             | उद्दिष्टे व विशिष्टके                                                                                                | अध्यापक कृती                                                                                                                      | छात्र कृती                                                                                                     |
|-----------------|---------------------------------------------------------------------------------------------------------------------------|----------------------------------------------------------------------------------------------------------------------|-----------------------------------------------------------------------------------------------------------------------------------|----------------------------------------------------------------------------------------------------------------|
| Steps of Lesson | Teaching Points                                                                                                           | Sub Skill                                                                                                            | Teacher's Activities                                                                                                              | Student's Activities                                                                                           |
| PRESENTATION    | Classes of Microorganisms - Bacteria - Fungai - Aleae - Protozoa - Virus                                                  | Knowledge: Student defines the classes of Microbes.  Comprehensing: Student explains the types of Microbes and their | Teacher shows charts<br>and draw the picture<br>about Microorganisms<br>Habitat and explains the<br>Habitat of<br>Microorganisms. | Students listen carefully and understands.                                                                     |
|                 | Role of Microorganisms: According to role Microorganisms are two types 1) useful Microorganisms 2) Harmful Microorganisms | features. <u>Skill</u> : Student draws he diagram of Microbes.                                                       | Q. Where does<br>Microorganisms are<br>found in nature?                                                                           | Ans: M.O. are found in ranging from ice cold to hot climate in soil, air, water, animal, plants etc.           |
|                 | Useful Microorganisms are called Friends.  Harmful Microorganisms are called Foe.                                         | Knowledge: Student tells the useful and Harmful Microorganism names and their respective roles.                      | Teacher explains the types of M.O. Based on their role with the charts.                                                           | Student draws chart and understands the M.O. species which have different role.                                |
|                 |                                                                                                                           | Comprehensing: Student describes the role of Microbes and their side effects as well.                                | Q. What do we called the useful Microorganism?                                                                                    | Ans: Useful M. O. are called as beneficial M. O. which are used in various ways in our daily life.             |
|                 | Wani                                                                                                                      | Bho                                                                                                                  | Q. Which bacteria is called N <sub>2</sub> fixing Bacteria? Why?                                                                  | Ans: Rhizobium Bacteria is called N <sub>2</sub> fixing Bacteria because it fixed atmospheric N <sub>2</sub> . |

#### **Various Types of Microorganisms**

Frincipal

Shri Govindrao Wanjari College of Educati
Borkhedi (Gate) Butibori, Nagpur